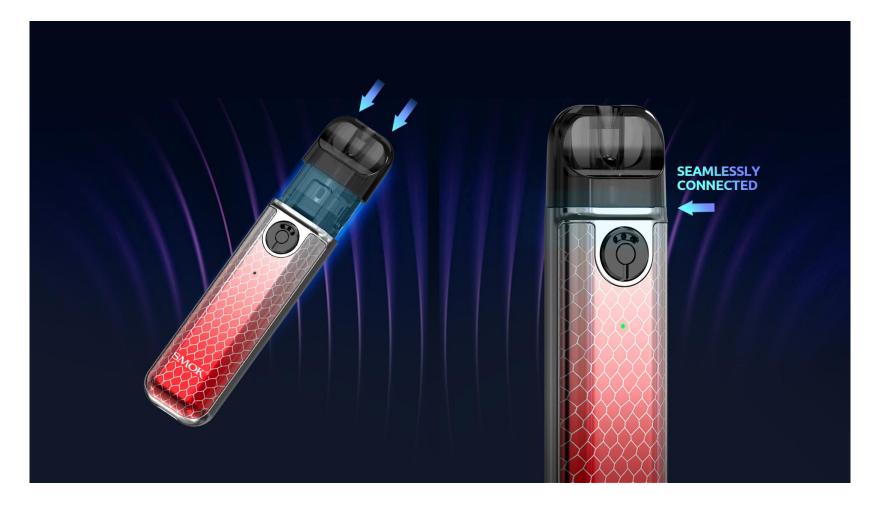

## FLAVOR, WITHOUT GAPS

To obtain the best airflow and flavor, it is best to press the pod firmly from top to bottom so that the pod is completely sealed with th e device, leaving no gaps.