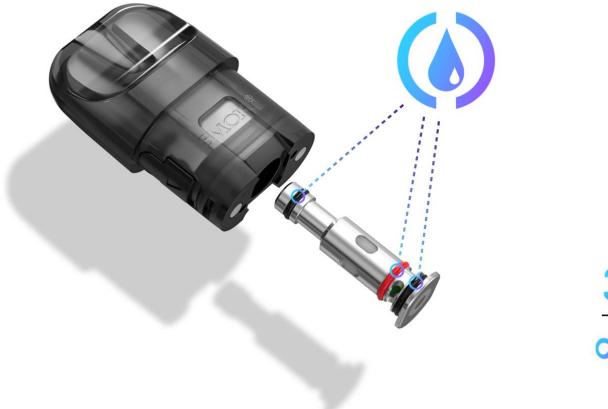

## A WISH ABOUT NO LEAKAGE ANYMORE

The coil's leakproof structure is dedicated to making the most of every drop of juice while minimizing leakage, thus avoiding messy cleaning to keep daily vaping fresh and breezy.

# LP1 COIL INTRODUCTION

LP1 Meshed 0.9Ω MTL Coil (Included) Work on a leak-proof vaping experience

Balanced heat distribution More delicate flavor Wattage: BEST 15W LP1 Meshed 0.80 Coil (Optional) Work on a leak-proof vaping experience Meshed coil for a softer flavor Best: 12W LP1 DC 0.80 MTL Coil (Optional)