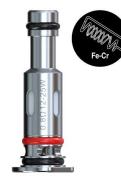

Work on a leak-proof vaping experience Less vapor and intense flavor Wattage: 12-25W LP1 Meshed 1.20 Coil (Optional)

Work on a leak-proof vaping experience Enlarged contact area for better atomization Wattage: 10-15W