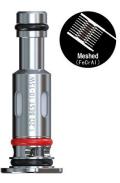

# LP1 COIL INTRODUCTION

LP1 Meshed 0.9Ω MTL Coil (Included) Work on a leak-proof vaping experience

Balanced heat distribution More delicate flavor Wattage: BEST 15W LP1 Meshed 0.80 Coil (Optional) Work on a leak-proof vaping experience Meshed coil for a softer flavor Best: 12W LP1 DC 0.80 MTL Coil (Optional)