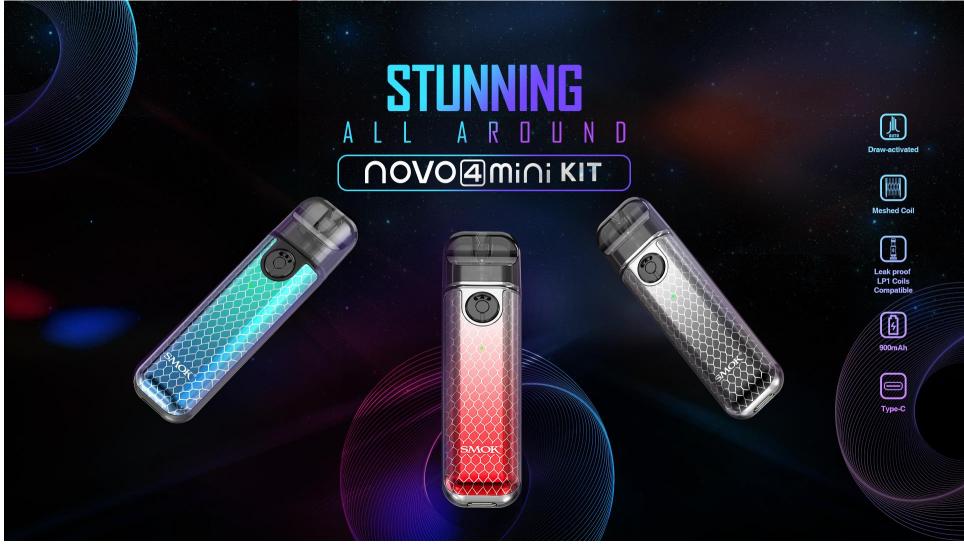

#### Specifications SMOK NOVO 4 MINI KIT

The novo series has moved into a higher gear with the debut of novo 4 mini, which comes in ten selective colors that are pleasing to the eye. Powered by a 900mAh built-in battery, it features a max power output of 20W, bringing a smooth and rich taste. The front air-

inlet ring

facilitates the entry of airflow to help you achieve the optimal air intake. In addition, the LP1 coil series adopts a new leak-proof

technology to maximize the use of juice and minimize juice leaks. Innovation keeps changing the vaping experience.

## 20W MAX OUTPUT