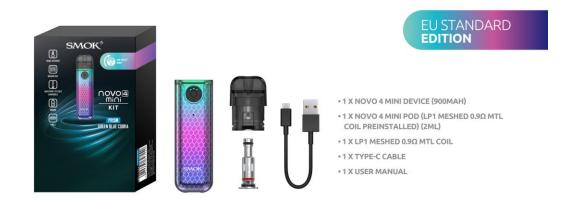

#### Specifications SMOK NOVO 4 MINI KIT



The novo series has moved into a higher gear with the debut of novo 4 mini, which comes in ten selective colors that are pleasing to the eye. Powered by a 900mAh built-in battery, it features a max power output of 20W, bringing a smooth and rich taste. The front air-

inlet ring

facilitates the entry of airflow to help you achieve the optimal air intake. In addition, the LP1 coil series adopts a new leak-proof

technology to maximize the use of juice and minimize juice leaks. Innovation keeps changing the vaping experience.

### **10 COLORS AVAILABLE**









## THE KIT INCLUDES











## FLAVOR, WITHOUT GAPS

To obtain the best airflow and flavor, it is best to press the pod firmly from top to bottom so that the pod is completely sealed with th e device, leaving no gaps.



## THE COLORFUL PALETTE IN YOUR HAND

Ten iconic color schemes are carefully selected to match your daily mood, showing a low-key style while still allowing you to stand out on various occasions.







#### NEVER MISS A TERRIFIC PUFF

•

Simply turn the air-inlet ring to switch between large and small airflow at will to obtain and enjoy the superb taste of every puff.



# FLAVOR, JUST SO RIGHT

The LP1 coil series, whether the dual coil or meshed coil, seamlessly cooperates with the novo 4 mini pod to ensure the abundance of flavor and vapor in the pod.





### **RELIABLE ENDURANCE**

The du