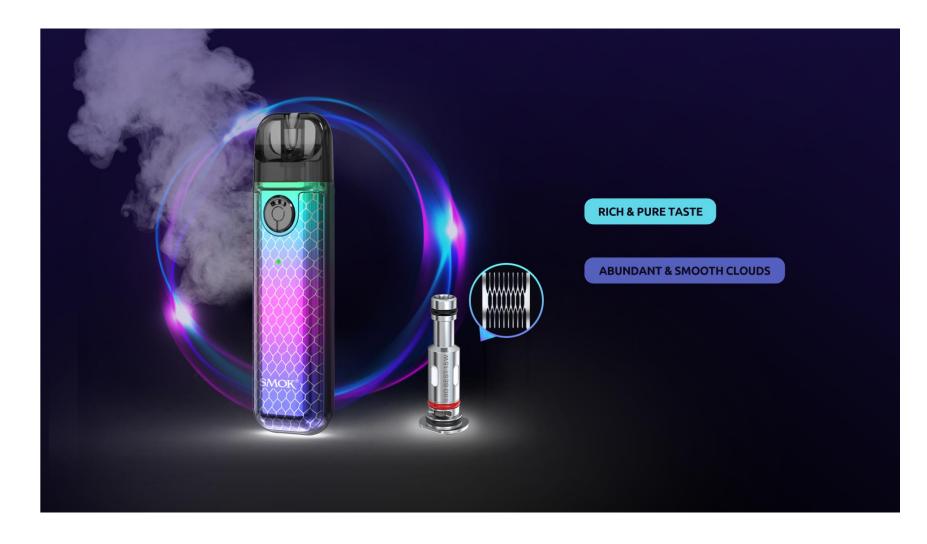

# FLAVOR, JUST SO RIGHT

The LP1 coil series, whether the dual coil or meshed coil, seamlessly cooperates with the novo 4 mini pod to ensure the abundance of flavor and vapor in the pod.

## A WISH ABOUT NO LEAKAGE ANYMORE

The coil's leakproof structure is dedicated to making the most of every drop of juice while minimizing leakage, thus avoiding messy cleaning to keep daily vaping fresh and breezy.

# LP1 COIL INTRODUCTION

LP1 Meshed 0.9Ω MTL Coil (Included) Work on a leak-proof vaping experience

Balanced heat distribution More delicate flavor Wattage: BEST 15W LP1 Meshed 0.80 Coil (Optional) Work on a leak-proof vaping experience Meshed coil for a softer flavor Best: 12W LP1 DC 0.80 MTL Coil (Optional)