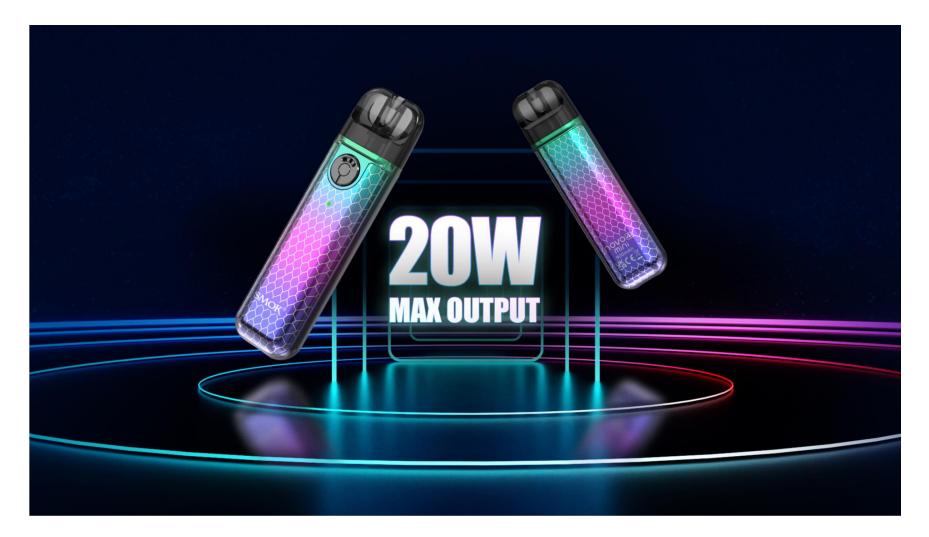

from top to bottom so that the pod is completely sealed with th e device, leaving no gaps.



## THE COLORFUL PALETTE IN YOUR HAND

Ten iconic color schemes are carefully selected to match your daily mood, showing a low-key style while still allowing you to stand out on various occasions.







#### NEVER MISS A TERRIFIC PUFF

•

Simply turn the air-inlet ring to switch between large and small airflow at will to obtain and enjoy the superb taste of every puff.



# FLAVOR, JUST SO RIGHT

The LP1 coil series, whether the dual coil or meshed coil, seamlessly cooperates with the novo 4 mini pod to ensure the abundance of flavor and vapor in the pod.





### **RELIABLE ENDURANCE**

The durable 900mAh battery ensures your trusted partner is there for you day and light.



## 20W MAX OUTPUT



## A WISH ABOUT NO LEAKAGE ANYMORE

The coil's leakproof structure is dedicated to making the most of every drop of juice while minimizing leakage, thus avoiding messy cleaning to keep daily vaping fresh and breezy.





# LP1 COIL INTRODUCTION









LP1 Meshed 0.9Ω MTL Coil (Included) Work on a leak-proof vaping experience

Balanced heat distribution More delicate flavor Wattage: BEST 15W LP1 Meshed 0.80 Coil (Optional) Work on a leak-proof vaping experience Meshed coil for a softer flavor Best: 12W LP1 DC 0.80 MTL Coil (Optional)

Work on a leak-proof vaping experience Less vapor and intense flavor Wattage: 12-25W LP1 Meshed 1.20 Coil (Optional)

Work on a leak-proof vaping experience Enlarged contact area for better atomization Wattage: 10-15W

## HOW TO FILL WITH E-LIQUID

Do not