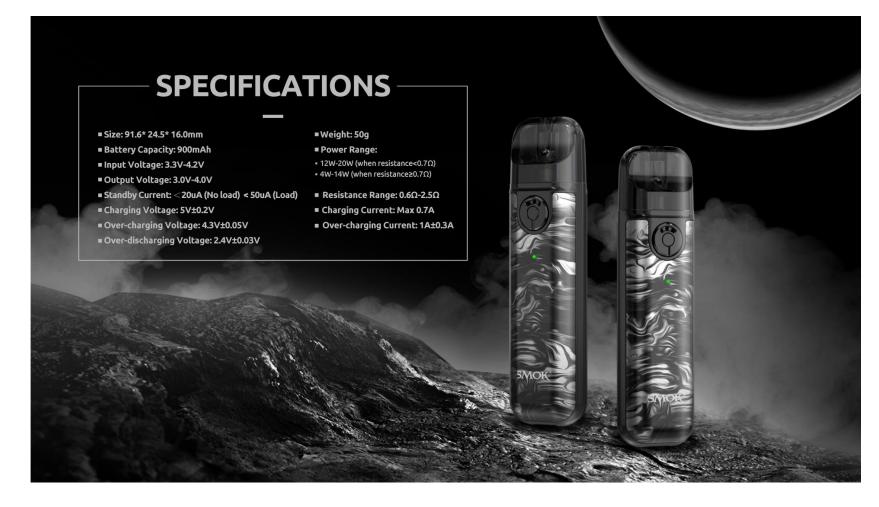

#### Specifications SMOK NOVO 4 MINI KIT

The novo series has moved into a higher gear with the debut of novo 4 mini, which comes in ten selective colors that are pleasing to the eye. Powered by a 900mAh built-in battery, it features a max power output of 20W, bringing a smooth and rich taste. The front air-