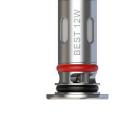

# LP1 COIL INTRODUCTION

LP1 Meshed 0.9Ω MTL Coil (Included) Work on a leak-proof vaping experience

Balanced heat distribution More delicate flavor Wattage: BEST 15W LP1 Meshed 0.80 Coil (Optional) Work on a leak-proof vaping experience Meshed coil for a softer flavor Best: 12W LP1 DC 0.80 MTL Coil (Optional)