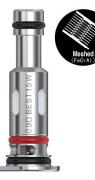

# LP1 COIL INTRODUCTION

LP1 Meshed 0.9Ω MTL Coil (Included) Work on a leak-proof vaping experience

Balanced heat distribution More delicate flavor Wattage: BEST 15W LP1 Meshed 0.80 Coil (Optional) Work on a leak-proof vaping experience Meshed coil for a softer flavor Best: 12W LP1 DC 0.80 MTL Coil (Optional)