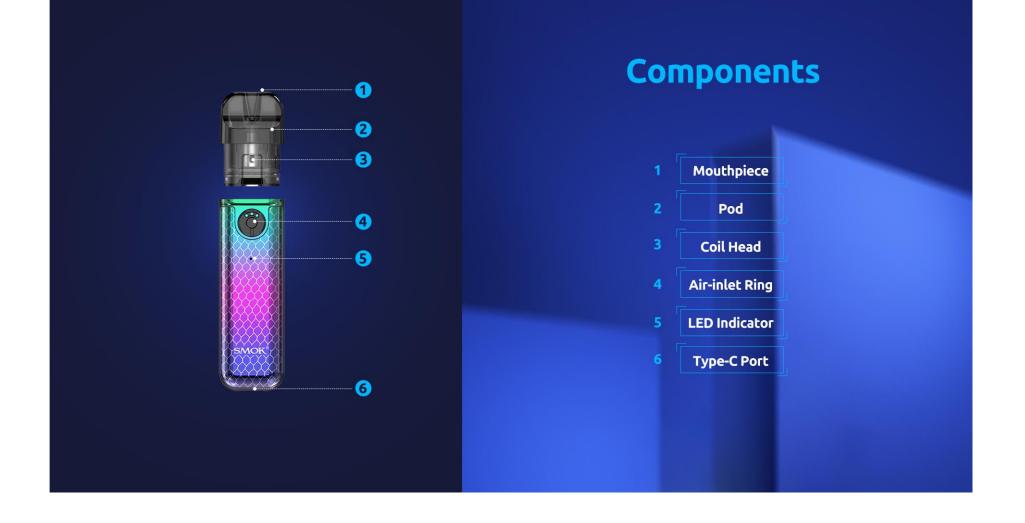

#### Specifications SMOK NOVO 4 MINI KIT

The novo series has moved into a higher gear with the debut of novo 4 mini, which comes in ten selective colors that are pleasing to the eye. Powered by a 900mAh built-in battery, it features a max power output of 20W, bringing a smooth and rich taste. The front air-

inlet ring

facilitates the entry of airflow to help you achieve the optimal air intake. In addition, the LP1 coil series adopts a new leak-proof

technology to maximize the use of juice and minimize juice leaks. Innovation keeps changing the vaping experience.