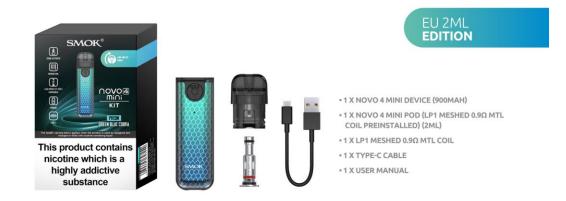

#### Specifications SMOK NOVO 4 MINI KIT



The novo series has moved into a higher gear with the debut of novo 4 mini, which comes in ten selective colors that are pleasing to the eye. Powered by a 900mAh built-in battery, it features a max power output of 20W, bringing a smooth and rich taste. The front air-

inlet ring

facilitates the entry of airflow to help you achieve the optimal air intake. In addition, the LP1 coil series adopts a new leak-proof

technology to maximize the use of juice and minimize juice leaks. Innovation keeps changing the vaping experience.

### **10 COLORS AVAILABLE**









## THE KIT INCLUDES











## FLAVOR, WITHOUT GAPS

To obtain the best airflow and flavor, it is best to press the pod firmly from top to bottom so that the pod is completely sealed with th e device, leaving no gaps.



## THE COLORFUL PALETTE IN YOUR HAND

Ten iconic color schemes are carefully selected to match your daily mood, showing a low-key style while still allowing you to stand out on various occasions.







#### NEVER MISS A TERRIFIC PUFF

•

Simply turn the air-inlet ring to switch between large and small airflow at will to obtain and enjoy the superb taste of every puff.



# FLAVOR, JUST SO RIGHT

The LP1 coil series, whether the dual coil or meshed coil, seamlessly cooperates with the novo 4 mini pod to ensure the abundance of flavor and vapor in the pod.





### **RELIABLE ENDURANCE**

The