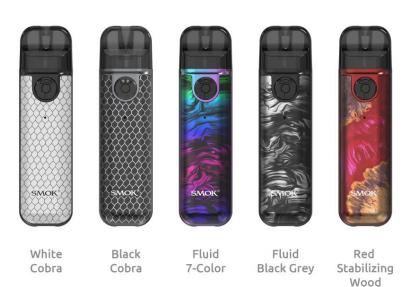

### **10 COLORS AVAILABLE**

## THE COLORFUL PALETTE IN YOUR HAND

Ten iconic color schemes are carefully selected to match your daily mood, showing a low-key style while still allowing you to stand out on various occasions.