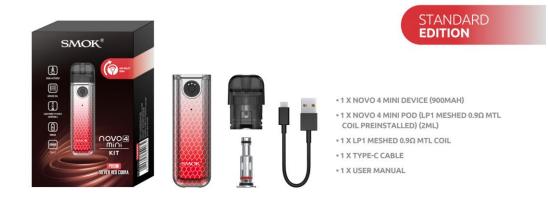

#### Specifications SMOK NOVO 4 MINI KIT



The novo series has moved into a higher gear with the debut of novo 4 mini, which comes in ten selective colors that are pleasing to the eye. Powered by a 900mAh built-in battery, it features a max power output of 20W, bringing a smooth and rich taste. The front air-

inlet ring

facilitates the entry of airflow to help you achieve the optimal air intake. In addition, the LP1 coil series adopts a new leak-proof

technology to maximize the use of juice and minimize juice leaks. Innovation keeps changing the vaping experience.

### **10 COLORS AVAILABLE**









## THE KIT INCLUDES











## FLAVOR, WITHOUT GAPS

To obtain the best airflow and flavor, it is best to press the pod firmly from top to bottom so that the pod is completely sealed with th e device, leaving no gaps.



## THE COLORFUL PALETTE IN YOUR HAND

Ten iconic color schemes are carefully selected to match your daily mood, showing a low-key style while still allowing you to stand out on various occasions.







#### NEVER MISS A TERRIFIC PUFF

•

Simply turn the air-inlet ring to switch between large and small airflow at will to obtain and enjoy the superb taste of every puff.



# FLAVOR, JUST SO RIGHT

The LP1 coil series, whether the dual coil or meshed coil, seamlessly cooperates with the novo 4 mini pod to ensure the abundance of flavor and vapor in the pod.





### **RELIABLE ENDURANCE**

Th