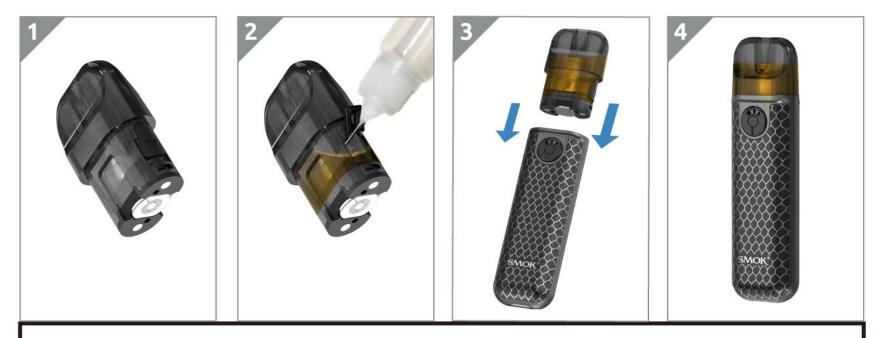

## HOW TO FILL WITH E-LIQUID

Do not inhale immediately after filling the tank. Let it stand for several minutes to get the cotton completely saturated.

### This product contains nicotine which is a highly addictive substance

Open the slot on the pod by pulling back the rubber plug. Inject up to 2ml/ 0.07 fl oz of e-liquid into the slot and press the rubber plug back carefully and firmly. Firmly push the pod back into the device.

Wait 2-3 minutes before vaping.