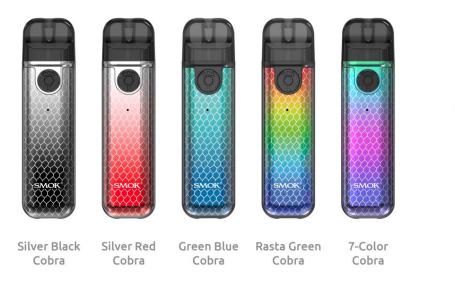

### **10 COLORS AVAILABLE**

## THE COLORFUL PALETTE IN YOUR HAND

Ten iconic color schemes are carefully selected to match your daily mood, showing a low-key style while still allowing you to stand out on various occasions.